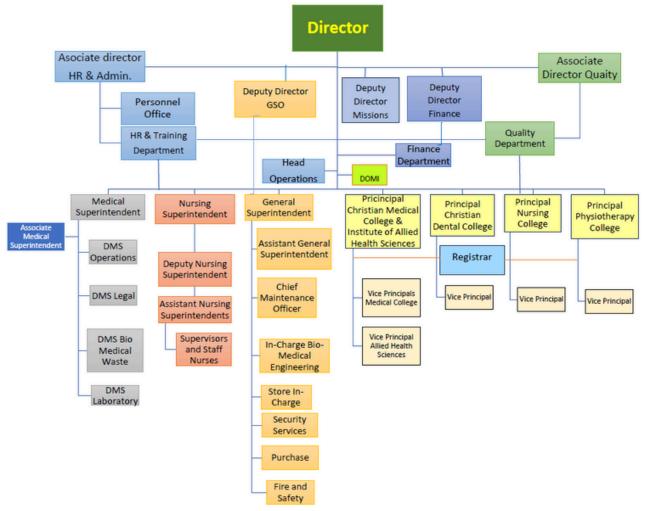

## Organogram

The Christian Medical College, its Hospital and its allied institutions, Dental College, College of Nursing, College of Physiotherapy and Allied Health services are established and administered by "Christian Medical College Ludhiana Society"

The Governing body of the society manages the affairs of the society under the rule and regulations' of the society. Governing Body consists of nine term members, three general co-opted members from among local citizens, Representatives of the Member Bodies (Co-operating Christian Bodies & Associated Christian Bodies) and six elected staff members and representatives of overseas fellowships.